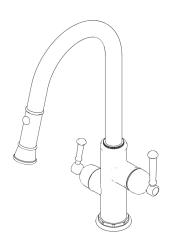

## Principle System

### Specification Sheet



### Style: Vivienne

Model #: 1010001xx Availability: Summer 2025



# Technical Information

#### **Faucet**

Flow Rate - 1.8gpm (60psi/4.1bar)

#### Installation Instructions and Video

www.principlefaucets.com/installation

#### Minimum Installation Requirements

- 1.375" 1.5" diameter counter top hole
- · 2" minimum cabinet toe kick overhang
- 3.25" minimum cabinet toe kick height
- Unswitched 110v-120v AC power outlet

#### **Hoses & Connections**

- Supply hoses: 39" (1M), 3/8" compression (9 16"-24 UNEF) fittings (x5)
- All supply hoses are provided for a typical installation.

#### Certifications/Standards

- cUPC
- ASMEA112.18.1/CSA B125.1
- NSF/ANSI 61
- AB100

- NSF/ANSI372 Lead Free
- CEC
- Compliant with all US Federal and State material regulations



v5.6