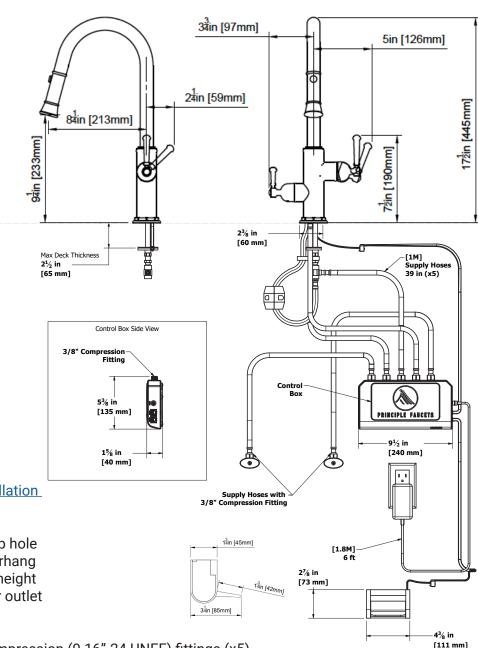

#### **Faucet**

Flow Rate - 1.8gpm (60psi/4.1bar)

#### Minimum Installation Requirements

- 1.375" 1.5" diameter counter top hole
- · 2" minimum cabinet toe kick overhang
- 3.25" minimum cabinet toe kick height
- Unswitched 110v-120v AC power outlet

#### **Hoses & Connections**

- Supply hoses: 39" (1M), 3/8" compression (9 16"-24 UNEF) fittings (x5)
- All supply hoses are provided for a typical installation.