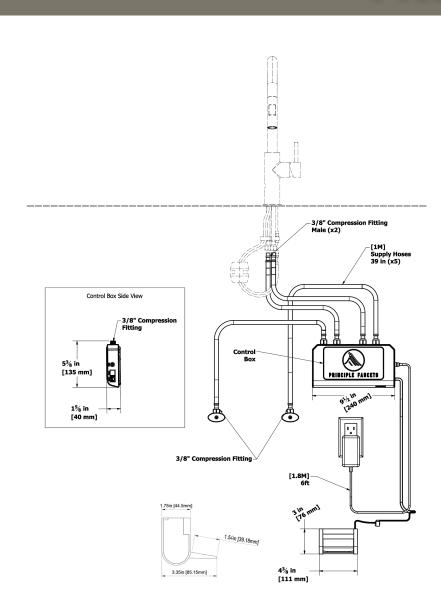

### **Hoses & Connections**

- Supply hoses: 39" (1M), 3/8" compression (9 16"-24 UNEF) fittings (x5)
- All supply hoses are provided for a typical installation.