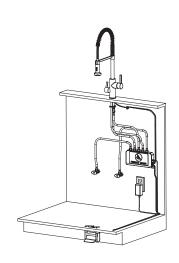

#### Minimum Installation Requirements

- 1.35"-1.5" diameter counter top hole
- 2" minimum cabinet toe kick overhang
- 3.25" minimum cabinet toe kick height
- Unswitched 110v-120v AC power outlet

#### **Hoses & Connections**

- Supply hoses: 39" (1M), 3/8" compression (9 16"-24 UNEF) fittings (x5)

- All supply hoses are provided for a typical installation.