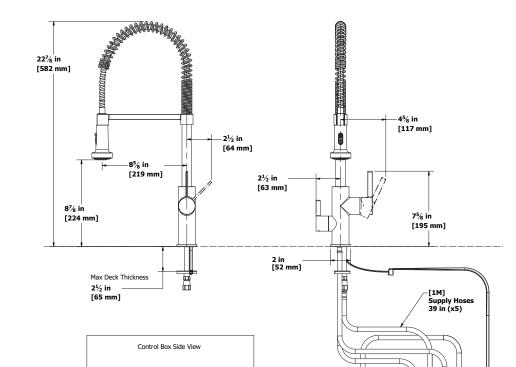

## Style: Dexter

Model #: pf1030001-xx-xx

Control

2 1/8 in

[111 mm]

Supply Hoses with 3/8" Compression Fitting

91/2 in [240 mm]

#### **Hoses & Connections**

- Supply hoses: 39" (1M), 3/8" compression (9 16"-24 UNEF) fittings (x5)

- All supply hoses are provided for a typical installation.